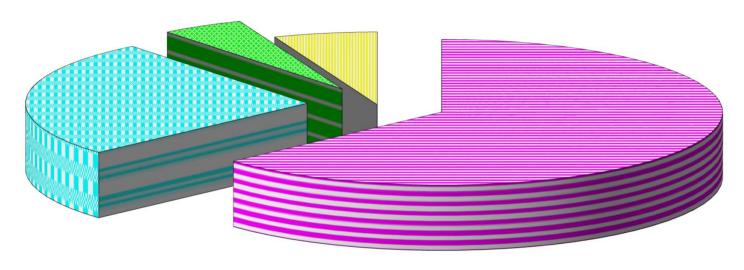

### KENTUCKY LOTTERY CORPORATION "WHERE THE MONEY GOES" YEAR-TO-DATE SALES AS OF FEBRUARY 28, 2019 \$721.9 MILLION

\$34.3 MILLION PAID FOR MARKETING & OPERATING EXP - 4.7%

\$42.9 MILLION PAID TO RETAILERS - 6.0%

\$188.3 MILLION EARNED FOR THE STATE OF KENTUCKY - 26.1%

\$456.4 MILLION PAID TO WINNERS - 63.2%

#### AMOUNTS ARE SHOWN AS A PERCENTAGE OF SALES.

EARNINGS FOR THE STATE OF KENTUCKY ARE USED FOR THE KEES COLLEGE SCHOLARSHIP AND KTG/CAP GRANT PROGRAMS. AS WELL AS THE WORK READY SCHOLARSHIP AND THE DUAL CREDIT SCHOLARSHIP.