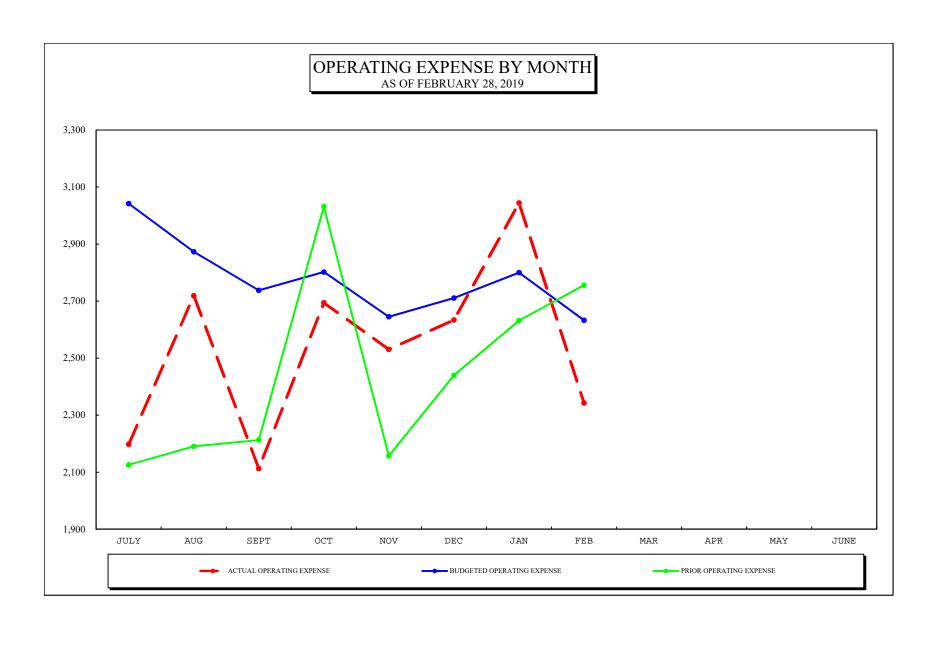

Operating costs were \$2.3 million for February, compared to \$2.6 million budgeted and \$2.8 million for the same month last year. These costs included advertising and promotions of \$780,000, salaries & benefits of \$1.1 million, contracted and professional services of \$197,000, depreciation expense of \$103,000, and other general and administrative costs of \$153,000. Operating costs for the year were \$20.3 million, compared to \$22.2 million budgeted and \$19.5 million in the prior fiscal year.