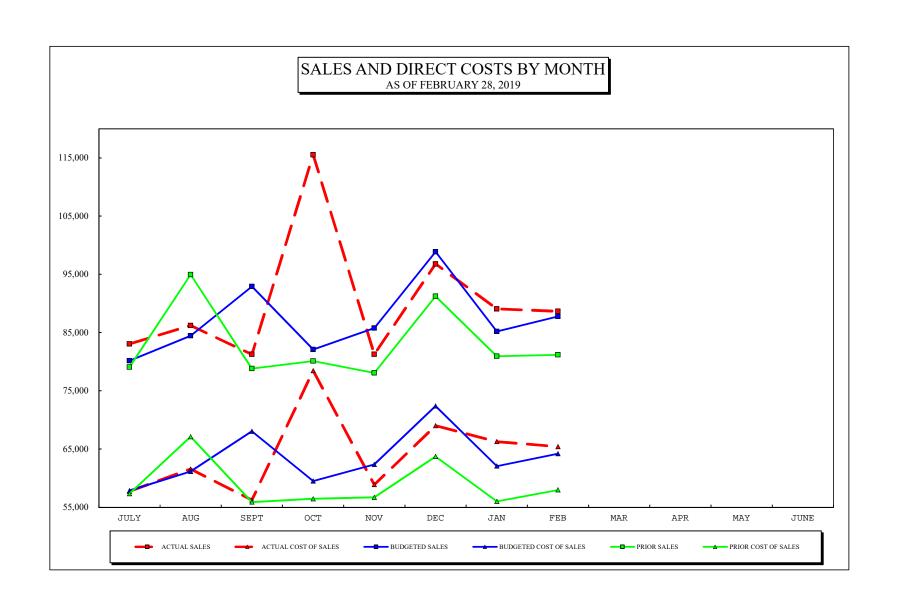

#### **INCOME STATEMENT**

Ticket sales for February 2019 were \$88.7 million which is \$7.0 million or 8.6% more than the same month of the prior fiscal year. Sales for the year were \$722.0 million which is \$51.1 million or 7.6% more than in the prior fiscal year. Instant ticket sales were \$6.6 million or 13.7% more than the same month of the prior fiscal year, and \$32.3 million or 8.3% more than the prior fiscal year. Draw game sales were \$53,000 or 0.2% less than the same month of the prior year, and \$15.4 million or 5.5% more than prior fiscal year. iLottery instant play sales were \$453,000 or 45.9% more than the same month of the prior year, and \$3.4 million or 53.3% more than prior fiscal year.

Ticket sales for the month of February were \$598,000 or 0.7% more than budget. Ticket sales for the fiscal year were \$22.2 million or 3.2% more than budget. Instant ticket sales were \$2.9 million or 5.6% more than budget for the current month, and \$12.2 million or 3.0% more than budget for the fiscal year. Draw game sales were \$2.3 million or 6.8% less than budget for the month, and \$9.3 million or 3.3% more than budget for the fiscal year. iLottery instant play sales were \$40,000 or 2.9% more than budget for the month, and \$738,000 or 8.1% more than budget for the fiscal year.

Prize expenses for February 2019 were 65.7% of total sales, compared to 63.5% in the same month last year and 65.0% budgeted. Combined prize expense for the year was 63.2%, compared to 63.0% last fiscal year and 64.7% budgeted. Instant prize expense for the month was 71.4%, draw game prize expense was 55.8%, and iLottery instant play prize expense was 71.8%. Instant prize expense for the fiscal year was 69.9%, draw game prize expense was 53.4%, and iLottery instant play prize expense was 71.9%.