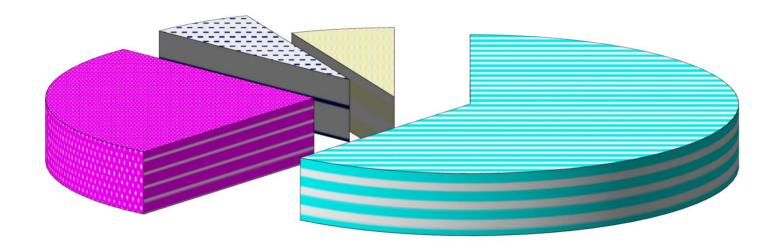

### KENTUCKY LOTTERY CORPORATION "WHERE THE MONEY GOES" INCEPTION-TO-DATE SALES AS OF FEBRUARY 28, 2019 \$20.149 BILLION

\$1.271
BILLION PAID FOR
MARKETING & OPERATING
EXP - 6.3%

\$1.260 BILLION PAID TO RETAILERS - 6.3%

\$5.348 BILLION EARNED FOR THE STATE OF KENTUCKY - 26.5%

\$12.270 BILLION PAID TO WINNERS - 60.9%